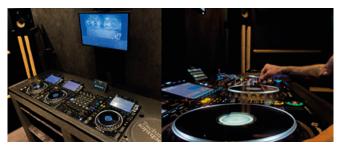

#### **DJ LAB**

DJ Lab provides complete autonomy and accessibility for DJs, allowing them to book and use studios at any time. The DJ industry is rapidly expanding, with a growing demand for high-quality, flexible studio spaces, professional gear for recording, shooting videos, training, or simply having fun.