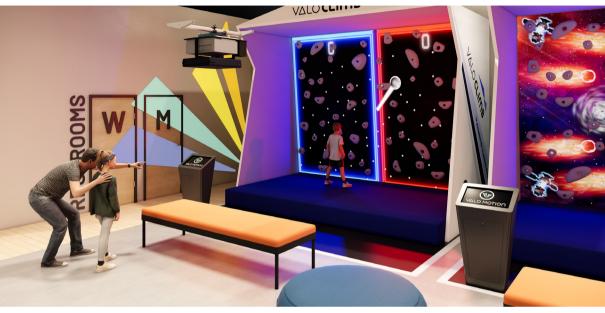

#### **VALOPARK**

#### Why visit us at MAPIC?

Visit us at MAPIC to see how ValoPark can help grow your entertainment business in retail spaces. Our active entertainment park concept is made for shopping malls, acting as a 'Fun Court' - a social space that anchors families to play and share experiences together. After working with thousands of operators around the world, we understand the challenges you face when thinking about scaling your leisure business in malls: high insurance costs, space limits, and operational issues. ValoPark addresses these concerns as it fits in small areas from 400 to 1.000+ sam and needs only 3.5 meters ceiling height, leading to lower insurance costs and less investment for you. ValoPark brings in people who like both sports and video games, has rooms for birthday parties & group events, and runs smoothly with just 2-4 staff members. We'll show you how to set up a successful 'Fun Court' in shopping malls.

#### Introduction

Valo Motion is a Finnish game company that designs, develops, and manufactures cutting-edge interactive MR/AR games and technology that help people find the joy of exercise. Valo Motion's award-winning products are known for their high-quality, innovative design and are used in a variety settings, includinghospitality, retail locations as well as theme parks, arcades, activity parks and climbing gyms. Valo Motion recently introduced ValoPark, a Mixed-Reality destination designed for hightraffic retail spaces, offering an engaging, active entertainment experience that fits within small footprints. ValoPark is the latest innovation aiming to redefine the future of retail leisure and entertainment. More than 1350 Valo Motion products have been installed in over 75 countries worldwide and get more than 220,000 plays per day.