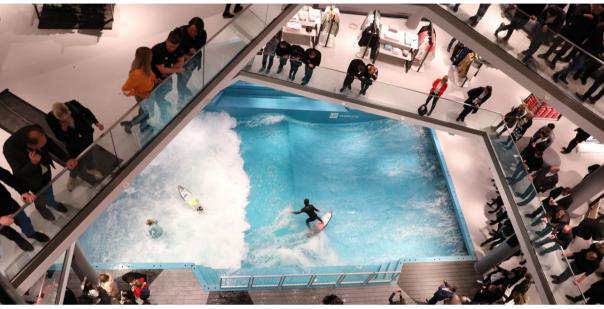

#### Introduction

For more than 15 years we are specialized in the development and construction of standing wave systems. Through innovative design and the patent awarded deep-water technology citywave offers perfect wave conditions and the most authentic surf experience. Deep water in front and behind the wave allows the use of real surfboards with fins. citywave creates a perfect, naturally shaped wave with a glassy surface where water volume, wave shape and height can be adjusted by the push of a button.

## "Leisure brand of the year" finalists

The best deep water surf machine to experience real surfing in your city